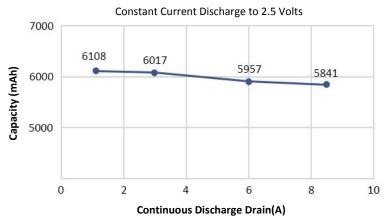

| Name                    | XTAR 3.6V 21700 6000mAh Li-ion Rechargeable Battery   |      |      |      |
|-------------------------|-------------------------------------------------------|------|------|------|
| Test Condition          | Tests are carried out under the temperature of 20±5°C |      |      |      |
| Test Current(A)         | 1.2                                                   | 3    | 6    | 8.5  |
| Measured Capacity (mAh) | 6108                                                  | 6017 | 5957 | 5841 |
| Measured Energy (Wh)    | 21.5                                                  | 20.8 | 19.9 | 19.0 |

### **Milliamp-Hours Capacity**

Tel/Fax: (+86)755-25507076 E-mail: info@xtar.cc Web: www.xtar.cc