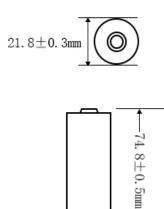

#### **Standard Dimensions**

21.8 $\pm$ 0.3mm

| Nominal Capacity:                 | 6000mAh               |
|-----------------------------------|-----------------------|
| Minimum Capacity:                 | 5850mAh               |
| Nominal Voltage:                  | 3.6V                  |
| Discharge cutoff voltage:         | 2.5V                  |
| Max Continuous Discharge Current: | 10A                   |
| Internal Resistance:              | ≤45mΩ                 |
| Cycle Life:                       | 600+                  |
| Standard Charging Voltage:        | 4.2±0.03V             |
| Standard Charging Current:        | 3A                    |
| Max Charging Current:             | 4.2A                  |
| Discharge Overcurrent Protection: | 11~14A                |
| Transport Voltage:                | 3.6~3.9V              |
| Protected:                        | Yes                   |
| Positive Pole:                    | Button Top            |
| Operating Temperature:            | -20 to 60°C           |
| Storage Temperature:              | -5 to 35℃ (best ≤25℃) |
| Net Weight:                       | ≤ 76g                 |