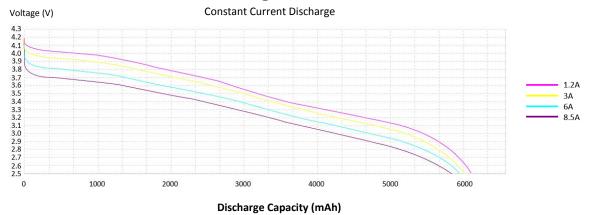

| ≤ 76g                 |

| Name                    | XTAR 3.6V 21700 6000mAh Li-ion Rechargeable Battery   |      |      |      |
|-------------------------|-------------------------------------------------------|------|------|------|
| Test Condition          | Tests are carried out under the temperature of 20±5°C |      |      |      |
| Test Current(A)         | 1.2                                                   | 3    | 6    | 8.5  |
| Measured Capacity (mAh) | 6108                                                  | 6017 | 5957 | 5841 |
| Measured Energy (Wh)    | 21.5                                                  | 20.8 | 19.9 | 19.0 |

### **Milliamp-Hours Capacity**





Tel/Fax: (+86)755-25507076 E-mail: info@xtar.cc Web: www.xtar.cc

# **Discharge Profile**





# **Charging Current Diagram**



Important Notice This data sheet contains typical information specific to batteries manufactured at the time of its publication. Contents herein do not constitute a warranty. ©XTAR - All Rights Reserved