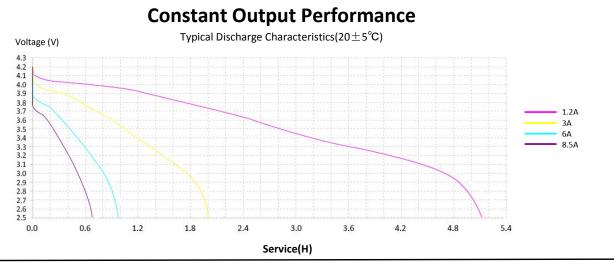

# **Discharge Profile**

| Name                    | XTAR 3.6V 21700 6000mAh Li-ion Rechargeable Battery   |      |      |      |
|-------------------------|-------------------------------------------------------|------|------|------|
| Test Condition          | Tests are carried out under the temperature of 20±5°C |      |      |      |
| Test Current(A)         | 1.2                                                   | 3    | 6    | 8.5  |
| Measured Capacity (mAh) | 6108                                                  | 6017 | 5957 | 5841 |
| Measured Energy (Wh)    | 21.5                                                  | 20.8 | 19.9 | 19.0 |